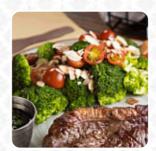

## **Platos Principales**

**SOLOMILLO** 

## Este Tipo De Platos Se Sirven

**HELADO** 

**POLLO** 

**CARNE** 

**SOLOMILLO** 

**FILETE DE ATÚN** 

**ENSALADA** 