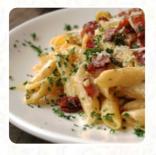

**GAMBAS** 

Este Tipo De Platos Se Sirven

**CARNE** 

**ESPAGUETIS** 

PEZ

**HELADO** 

**FILETE DE ATÚN** 

**PASTAS** 