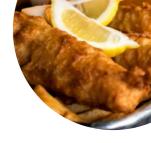

od</u> Raw from San Pedro covering all 15 courses and drinks can be found here on the card. For *changing offers*, please get in touch via phone or use the contact details provided on the website. What <u>User likes about Na Praia Seafood</u> Raw:

great <u>seafood</u>. good service. the <u>seafood</u> is as fresh as the sea. Grilled eating is great because it is really grilled and has the taste of smoke and fire. has a bread selection for every taste. <u>read more</u>. Eat the fine dishes here at the restaurant, and enjoy the magnificent view of sights nearby, The <u>barbecue</u> is freshly **grilled** here on an open flame. Most meals are prepared in the shortest time for you and served, there are also **delicious** <u>vegetarian</u> **dishes** on the menu.

# Na Praia Seafood Raw Menu



#### Fish dishes

**FISH AND CHIPS** 

## Fingerfood

**CALAMARES** 

#### Main Course

**CEVICHE** 

#### Sushi Or Sashimi

**OCTOPUS** 

#### **Drinks**

**DRINKS** 

## Restaurant Category

**BBQ** 

## Ingredients Used

**SEAFOOD** 

**WE HAVE** 

# These types of dishes are being served



FISH OYSTERS BREAD

### Starters & Salads



RISOTTO
SHRIMP
POTATOE CHIPS

**FRIES** 

# Na Praia Seafood Raw Menu



# Na Praia Seafood Raw

Edificio Sigma, Dent, San José, Costa Rica, San Pedro **Opening Hours:** 

Saturday 11:30-22:00 Sunday 11:30-16:00 Monday 11:30-15:00 06:00-22:00 Tuesday 11:30-15:00 06:00-22:00 Wednesday 11:30-15:00 06:00-22:00

Thursday 11:30-15:00 06:00-22:00 Friday 11:30-22:00

Made with menulist.menu