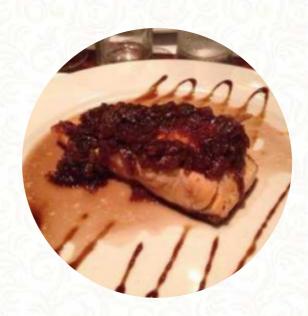

Absolutely fabulous in every way! Made reservations via email, quick response. Friendly staff and very attentive to every detail, right down to pouring your wine, as I expect from an upscale place like this. The owner was wonderful, making conversation with guests, and very helpful with choosing our dinners. The bread was great, as were the mussels, and the best homeade fettucinne with fresh mushrooms in a delectable... read more. At the restaurant you can enjoy the delicious fine menus while enjoying the enchanting view of the nearby monuments, the menu also includes tasty vegetarian recipes. After the meal (or during it), you have the opportunity to also relax at the bar with a alcoholic or non-alcoholic drink, and you can expect original Italian cuisine with classics like pizza and pasta.