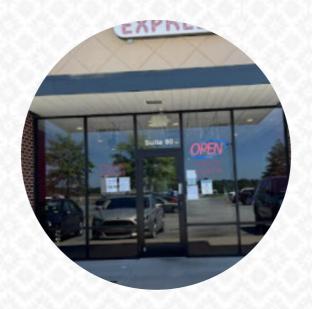

# Hibachi Express Menu

https://menuweb.menu 1792 S Lake Dr 80, 29073, Lexington, US, United States +18039573308 - https://hibachi-express-sc-1.hub.biz

A **complete** menu of Hibachi Express from Lexington covering all **19** meals and drinks can be found here on the card. Hibachi Express in Lexington, SC is a popular Japanese restaurant with an impressive average rating of 3.9 stars. Open from 11:00 AM to 9:30 PM, there is something for everyone at Hibachi Express, including vegetarian options. Enjoy a variety of small plates and delicious dishes while dining in or calling ahead to reserve a table. Explore the menu and discover your favorite dish, then let us know by leaving a review! For more dining options, check out similar menus at Hwy 55 Burgers Shakes Fries and Chapala Mexican Restaurant. Call (803) 957-3308 to inquire about restaurant availability or to make a reservation.