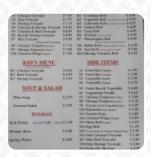

# Hibachi Express Menu

https://menuweb.menu 1792 S Lake Dr 80, 29073, Lexington, US, United States +18039573308 - https://hibachi-express-sc-1.hub.biz

A **complete** menu of Hibachi Express from Lexington covering all **19** meals and drinks can be found here on the card. Hibachi Express in Lexington, SC is a popular Japanese restaurant with an impressive average rating of 3.9 stars. Open from 11:00 AM to 9:30 PM, there is something for everyone at Hibachi Express, including vegetarian options. Enjoy a variety of small plates and delicious dishes while dining in or calling ahead to reserve a table. Explore the menu and discover your favorite dish, then let us know by leaving a review! For more dining options, check out similar menus at Hwy 55 Burgers Shakes Fries and Chapala Mexican Restaurant. Call (803) 957-3308 to inquire about restaurant availability or to make a reservation.