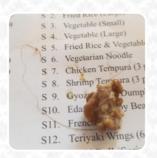

# Hibachi Express Menu

https://menuweb.menu 1792 S Lake Dr 80, 29073, Lexington, US, United States +18039573308 - https://hibachi-express-sc-1.hub.biz

A **complete** menu of Hibachi Express from Lexington covering all **19** meals and drinks can be found here on the card. Hibachi Express in Lexington, SC is a popular Japanese restaurant with an impressive average rating of 3.9 stars. Open from 11:00 AM to 9:30 PM, there is something for everyone at Hibachi Express, including vegetarian options. Enjoy a variety of small plates and delicious dishes while dining in or calling ahead to reserve a table. Explore the menu and discover your favorite dish, then let us know by leaving a review! For more dining options, check out similar menus at Hwy 55 Burgers Shakes Fries and Chapala Mexican Restaurant. Call (803) 957-3308 to inquire about restaurant availability or to make a reservation.