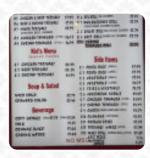

# Hibachi Express Menu

https://menuweb.menu 1792 S Lake Dr 80, 29073, Lexington, US, United States +18039573308 - https://hibachi-express-sc-1.hub.biz

A **complete** menu of Hibachi Express from Lexington covering all **19** meals and drinks can be found here on the card. Hibachi Express in Lexington, SC is a popular Japanese restaurant with an impressive average rating of 3.9 stars. Open from 11:00 AM to 9:30 PM, there is something for everyone at Hibachi Express, including vegetarian options. Enjoy a variety of small plates and delicious dishes while dining in or calling ahead to reserve a table. Explore the menu and discover your favorite dish, then let us know by leaving a review! For more dining options, check out similar menus at Hwy 55 Burgers Shakes Fries and Chapala Mexican Restaurant. Call (803) 957-3308 to inquire about restaurant availability or to make a reservation.