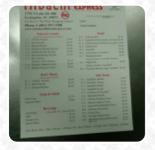

# Hibachi Express Menu

https://menuweb.menu 1792 S Lake Dr 80, 29073, Lexington, US, United States +18039573308 - https://hibachi-express-sc-1.hub.biz

A **complete** menu of Hibachi Express from Lexington covering all **19** meals and drinks can be found here on the card. Hibachi Express in Lexington, SC is a popular Japanese restaurant with an impressive average rating of 3.9 stars. Open from 11:00 AM to 9:30 PM, there is something for everyone at Hibachi Express, including vegetarian options. Enjoy a variety of small plates and delicious dishes while dining in or calling ahead to reserve a table. Explore the menu and discover your favorite dish, then let us know by leaving a review! For more dining options, check out similar menus at Hwy 55 Burgers Shakes Fries and Chapala Mexican Restaurant. Call (803) 957-3308 to inquire about restaurant availability or to make a reservation.