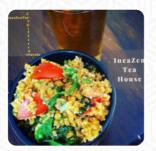

## **Bebidas Sin Alcohol**

**KOMBUCHA** 

**Pizza** 

PIZZA FUSIÓN

Té

**TÉ VERDE** 

Acompañamientos

**SALSA DE SOJA** 

**VEGANO** 

Este Tipo De Platos Se Sirven

**ENSALADA** 

**POSTRES** 

Ingredientes Utilizados

**FRIJOLES** 

**QUINOA** 

**COL RIZADA** 