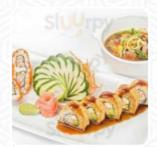

We decided to eat something healthy and we end up with deep fried sushi rolls !!! Really!?? Imagine the rolls that oil is dripping from it. We couldn't be more disappointed. Terrible! <a href="read more">read more</a>. Kobe Sushi Rolls Mall Del Pacífico from Manta prepares for you **tasty sushi (e.g., Nigiri and Inside-Out)**, as well as in many other variations, with fresh ingredients like fish, vegetables and meat, Furthermore, the visitors love the creative combination of different dishes with new and partially experimental ingredients - a good example of successful **Asian Fusion**. The preparation of the menus is done typically Asian, the extremely unique fusion of an assortment of ingredients guarantees customers an unforgettable taste experience of this expertly prepared fusion cuisine.