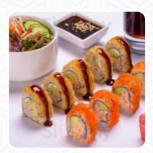

We decided to eat something healthy and we end up with deep fried sushi rolls !!! Really!?? Imagine the rolls that oil is dripping from it. We couldn't be more disappointed. Terrible! <a href="read more">read more</a>. Kobe Sushi Rolls Mall Del Pacífico from Manta prepares for you **tasty sushi (e.g., Nigiri and Inside-Out)**, as well as in many other variations, with fresh ingredients like fish, vegetables and meat, Furthermore, the visitors love the creative combination of different dishes with new and partially experimental ingredients - a good example of successful **Asian Fusion**. The preparation of the menus is done typically Asian, the extremely unique fusion of an assortment of ingredients guarantees customers an unforgettable taste experience of this expertly prepared fusion cuisine.