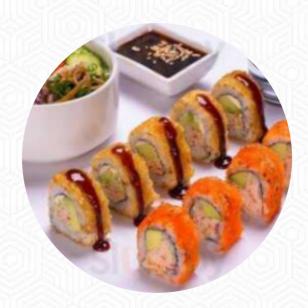

We decided to eat something healthy and we end up with deep fried sushi rolls !!! Really!?? Imagine the rolls that oil is dripping from it. We couldn't be more disappointed. Terrible! <a href="read more">read more</a>. Kobe Sushi Rolls Mall Del Pacífico from Manta prepares for you **tasty sushi (e.g., Nigiri and Inside-Out)**, as well as in many other variations, with fresh ingredients like fish, vegetables and meat, Furthermore, the visitors love the creative combination of different dishes with new and partially experimental ingredients - a good example of successful **Asian Fusion**. The preparation of the menus is done typically Asian, the extremely unique fusion of an assortment of ingredients guarantees customers an unforgettable taste experience of this expertly prepared fusion cuisine.