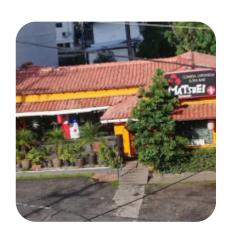

## Carta de menús Matsuei Sushi Panama

https://carta.menu C. Eusebio A. Morales 12-A, Panamá, Panama +5072649562,+50763304455 - https://www.www.matsueipanama.com/

Aquí encontrarás el menú de Matsuei Sushi Panama en Panama. Actualmente hay 15 menús y bebidas en la lista. Since 1977, Matsuei Sushi Bar has been offering visitors the best of traditional Japanese cuisine in an exotic oriental atmosphere. Enjoy excellent and warm service along with personalized attention from the owner, Cristina Matsufuji.

## Matsuei Sushi Panama

C. Eusebio A. Morales 12-A, Panamá, Panama Horario de apertura: Lunes 12:00 -23:00 Martes 12:00 -23:00 Miércoles 12:00 -23:00 Jueves 12:00 -23:00 Viernes 12:00 -23:00 Sábado 12:00 -23:00 Domingo 18:00 -23:00