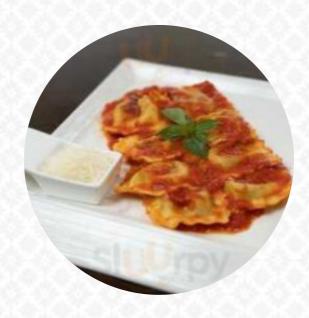

Great food and service. We had the Quinoa Salvaje, Entraña, Corvina Marroquí, Dos Cucharas Salad and the Hermanastros <u>Pizza</u>. All dishes were great! I love my Quinoa Salvaje Salad, well balanced in flavor and texture. read more. What Mika Koivisto doesn't like about Dos Cucharas Obarrio:

Presentation of different plates could be a bit more appetising as the cappuccino and lattes very on the weak and milky side. <a href="read-more">read-more</a>. At Dos Cucharas Obarrio in Panama, there's a hearty brunch for breakfast where you can indulge treat yourself, For a snack in between, the fine sandwiches, healthy salads, and other snacks are suitable. Look forward to the enjoyment of **tasty vegetarian dishes**, and you will find classic Italian cuisine with classics like <a href="mailto:pizza">pizza</a> and pasta.