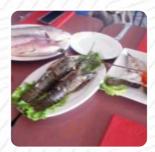

# Carta de menús La Leda

https://carta.menu

W7CR+MGC, Provincia De Puntarenas, Espíritu Santo, Mata De Limón, Costa Rica, Puerto Caldera

+50626344087 - http://www.restauranteleda.com/







## Carta de menús La Leda



### **Bebidas Sin Alcohol**

**AGUA** 

#### **Entrantes**

**COCTEL DE CAMARONES** 

#### **Mariscos**

**PULPO Y ORZO** 

### Salsas

**SALSA PICANTE** 

### **Aperitivo**

**CEBICHE** 

### **Bebidas**

**JUGOS DE FRUTAS** 

**JUGOS** 

### Este Tipo De Platos Se Sirven

PEZ

**LANGOSTA** 

## Ingredientes Utilizados

**MARISCOS** 

**CAMARONES** 

**CAMARÓN** 

**VERDURAS** 

**FRUTA** 

**PARGO** 

# La Leda

W7CR+MGC, Provincia De Puntarenas, Espíritu Santo, Mata De Limón, Costa Rica, Puerto Caldera Horario de apertura:

Viernes 10:30-22:00 Sábado 10:30-22:00 Domingo 10:30-22:00 Lunes 10:30-22:00 Martes 10:30-22:00 Miércoles 10:30-22:00 Jueves 10:30-22:00

Hecho con <u>carta.menu</u>