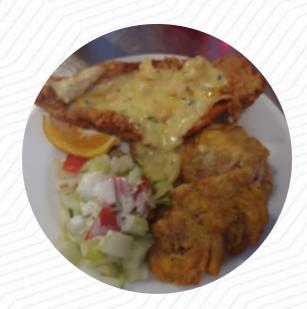

tradicionales platillos panameños. confuse them el pollo, la corvina y los mariscos. personals amable y siempre con buena actitud. gracias por su atención y servicio. <a href="read more">read more</a>. When the weather is nice you can also eat outside, and there is free WiFi. A selection of tasty <a href="seafood">seafood</a> courses is dished out by the Coffee Max from Panama City, You will not only have an attractive view of the deliciously prepared dishes, but you will also be offered a beautiful view of some of the local **sights**. Not to be overlooked is also the large selection of coffee and tea specialties in this restaurant, The meals are usually prepared in a short time and fresh for you.