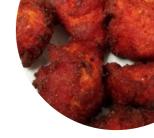

tradicionales platillos panameños. confuse them el pollo, la corvina y los mariscos. personals amable y siempre con buena actitud. gracias por su atención y servicio. <a href="read more">read more</a>. When the weather is nice you can also eat outside, and there is free WiFi. A selection of tasty <a href="seafood">seafood</a> courses is dished out by the Coffee Max from Panama City, You will not only have an attractive view of the deliciously prepared dishes, but you will also be offered a beautiful view of some of the local **sights**. Not to be overlooked is also the large selection of coffee and tea specialties in this restaurant, The meals are usually prepared in a short time and fresh for you.