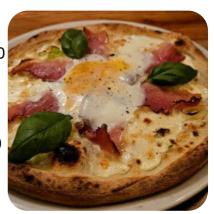

p://schaefflerstube.de/









## Schäfflerstube Da Marco Speisekarte



## Hauptgerichte

**LASAGNE** 

Getränke

**GETRÄNKE** 

**Nachspeise** 

**TIRAMISU** 

Erfrischungsgetränke

COLA

Calzone

**CALZONE** 

Heiße Getränke

**KAFFEE** 

**Kaffee** 

**ESPRESSO** 

**Restaurant Kategorie** 

**ITALIENISCH** 

Verwendete Zutaten

**MOZZARELLA** 

KÄSE

**PARMESAN** 

**GORGONZOLA** 

Folgende Arten Von Gerichten Werden Serviert

**PASTA** 

**FISCH** 

**SPAGHETTI** 

**APPETIZER** 

**PIZZA** 

## Schäfflerstube Da Marco

Schäfflerstraße 1, Jettingen-Scheppach, Germany Öffnungszeiten:

Mittwoch 11:30 -14:00 17:30 -23:00 Donnerstag 11:30 -14:00 17:30 -23:00

Freitag 11:30 -14:00 17:30 -23:00 Samstag 17:30 -23:00

Sonntag 11:30 -14:00 17:30 -23:00

Gemacht mit <u>speisekarte.menu</u>