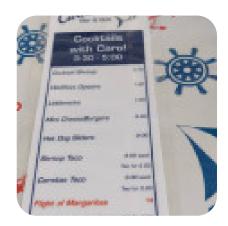

l Menu**

https://menuweb.menu 4380 US-6, Eastham, USA, United States (+1)7748012331



A complete <u>menu</u> of Caroline's And Grill from Eastham covering all 16 courses and drinks can be found here on the menu.

# **Caroline's And Grill Menu**



#### Vegetarian

PARMESAN ASPARAGUS

# Fish Dishes

FISH AND CHIPS

#### Drinks

DRINKS

#### Starters & Salads

POTATO CHIPS

### Appetizer

TEMPURA

### **Special Rolls**

LOBSTER ROLL

# Salads

CAPRESE CAPRESE SALAD

#### **Ingredients Used**

VEGETABLES SCALLOPS MUSHROOMS HALIBUT

#### These Types Of Dishes Are Being Served



LOBSTER DESSERTS SALAD

FISH

# **Caroline's And Grill**

4380 US-6, Eastham, USA, United States **Opening Hours:** Monday 15:30-21:30 Thursday 15:30-21:30 Friday 15:30-00:00 Saturday 12:00-00:00 Sunday 12:00-21:30



Made with menuweb.menu